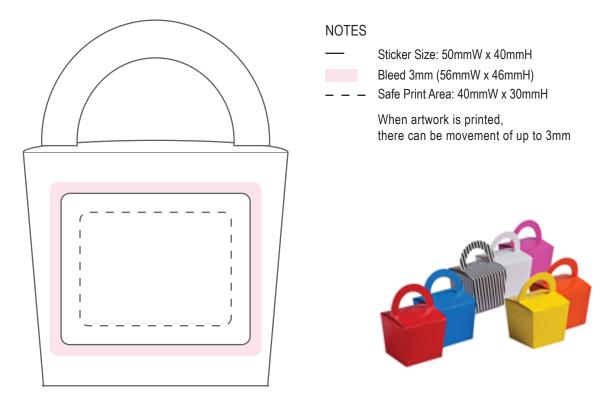

| Product Code      | : | CC056C                                                 |
|-------------------|---|--------------------------------------------------------|
| Description       | : | 2x 50g bags of Choc beans in Coloured GLOSS Noodle box |
| Order#            | : |                                                        |
| Company Name      | : |                                                        |
| Contact           | : |                                                        |
| Choc Bean Colour  | : |                                                        |
| Noodle box Colour | : |                                                        |
| Sticker Size      | : | 50mmW x 40mmH                                          |
| Print Colour      | : | Customer must provide PMS Colour print guide           |
| Quantity          | : |                                                        |
| Delivery Date     | : |                                                        |